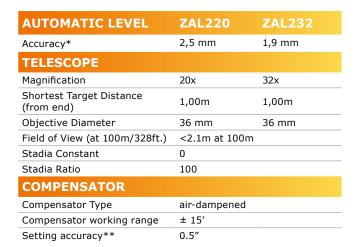

# **Professional** results

- 20 x / 32 x magnification
- 360° graduation
- Up to 1.9 mm accuracy

With an ergonomic and solid-built design, and a full range of accessories and services, the GeoMax automatic levels provide great quality at affordable value.

| CIRCULAR LEVEL        |                    |
|-----------------------|--------------------|
| Bubble Sensitivity    | 8′/2mm             |
| Graduation Selection  | 360 deg            |
| Graduation interval   | 1.0°               |
| OTHER                 |                    |
| IP Rating             | IP56               |
| Operation Temperature | -20°C - +50°C      |
| Storage Temperature   | -40°C - +70°C      |
| LxHxW (mm)            | 206 x 133 x 142 mm |
| Weight (kg)           | 1,5 kg             |

- \* Standard deviation for 1 km double levelling ISO17123-2
- \*\* Standard deviation