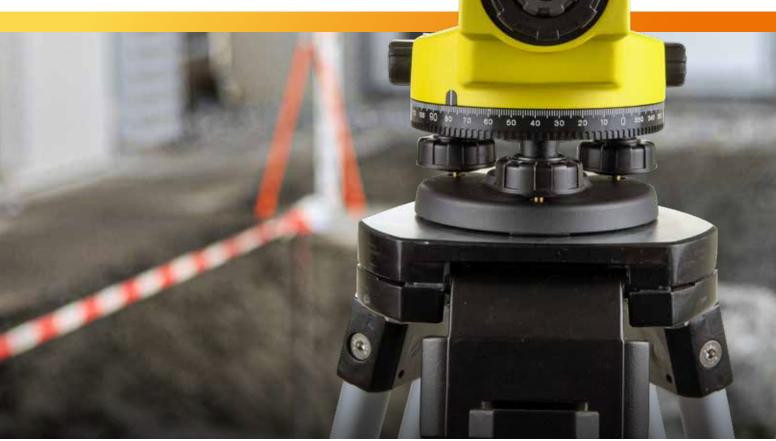

## **ZAL200 Series**

High visibility under bright conditions

Intensify your performance and get error-free results at the best price-to-performance ratio.

The GeoMax ZAL200 series are dependable and durable tools specifically designed for construction professionals.

With an ergonomic and solid-built design, and a full range of accessories and services, the GeoMax automatic levels provide great quality at affordable value.

| CIRCULAR LEVEL        |                    |
|-----------------------|--------------------|
| Bubble Sensitivity    | 8′/2mm             |
| Graduation Selection  | 360 deg            |
| Graduation interval   | 1.0°               |
| OTHER                 |                    |
| IP Rating             | IP56               |
| Operation Temperature | -20°C - +50°C      |
| Storage Temperature   | -40°C - +70°C      |
| LxHxW (mm)            | 206 x 133 x 142 mm |
| Weight (kg)           | 1,5 kg             |